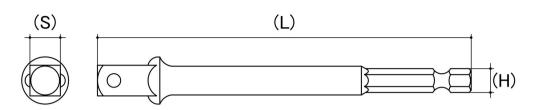

## **Socket Adapter Bit**

Series: Standard

Drive Type: Socket Adapter

Brand: Alpha

Material: Alloy Tool Steel

System Of Measurement: Imperial

CAD drawings shown for graphic representation only.\*

| Size (S)         | Length (L)<br>(mm)<br>Nom | Hex Size (H)<br>(inches) | Driver Bit Style | sku<br>(qfind) |
|------------------|---------------------------|--------------------------|------------------|----------------|
| 1/4"             | 65                        | 1/4                      | Power            | 11SA1465A      |
| 1/4"             | 75                        | 1/4                      | Power            | 11SA1475A      |
| 1/4"             | 100                       | 1/4                      | Power            | 11SA14100A     |
| 1/4"             | 150                       | 1/4                      | Power            | 11SA14150A     |
| 3/8"             | 75                        | 1/4                      | Power            | 11SA3875A      |
| 1/2"             | 70                        | 1/4                      | Power            | 11SA1270A      |
| 1/4", 3/8", 1/2" | 65                        | 1/4                      | Power            | 11SA14381250A  |

\* CAD drawings may not reflect diameter, thread length or overall length.

© Bolt & Nut Australia Pty Ltd. All rights reserved.

Version: 12 Apr 2024